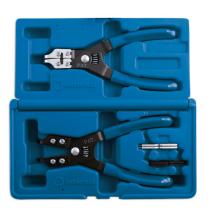

## **Circlip Plier Set 2pc**

Circlip plier set for internal and external use with bent and straight angled heads, including two pairs of pliers and four sets of heads. The precision ground chrome molybdenum heads offer a choice of 1.2mm and 1.7mm diameter profiles with spring-loaded, plastic-dip handles for comfort and ease of use. A versatile set, ideal for a wide range of uses, presented in a blow mould case for convenient storage.

## **Additional Information**

- Jaw profiles: External & internal, straight / bent: 1.7mm, 1.2mm.
- Capacity: 12 50mm.
- Presented in a blow mold case for safe storage.
- · Spring loaded handles with soft grips.
- Tips manufactured from chrome molybdenum. Spare tips available please see Laser Part No. 2676 (1.7mm tip straight), 2678 (1.2mm straight), 2677 (1.7mm tip bent), 2679 (1.2mm bent).