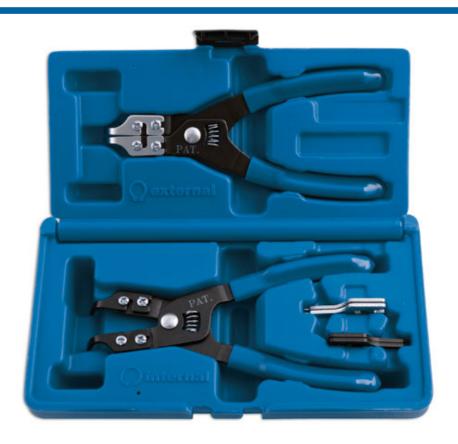

## **Circlip Plier Set 2pc**

Circlip plier set for internal and external use with bent and straight angled heads, including two pairs of pliers and four sets of heads. The precision ground chrome molybdenum heads offer a choice of 1.2mm and 1.7mm diameter profiles with spring-loaded, plastic-dip handles for comfort and ease of use. A versatile set, ideal for a wide range of uses, presented in a blow mould case for convenient storage.

## **Additional Information**

- Jaw profiles: External & internal, straight / bent: 1.7mm, 1.2mm.
- Capacity: 12 50mm.
- Presented in a blow mold case for safe storage.
- · Spring loaded handles with soft grips.
- Tips manufactured from chrome molybdenum. Spare tips available please see Laser Part No. 2676 (1.7mm tip straight), 2678 (1.2mm straight), 2677 (1.7mm tip bent), 2679 (1.2mm bent).